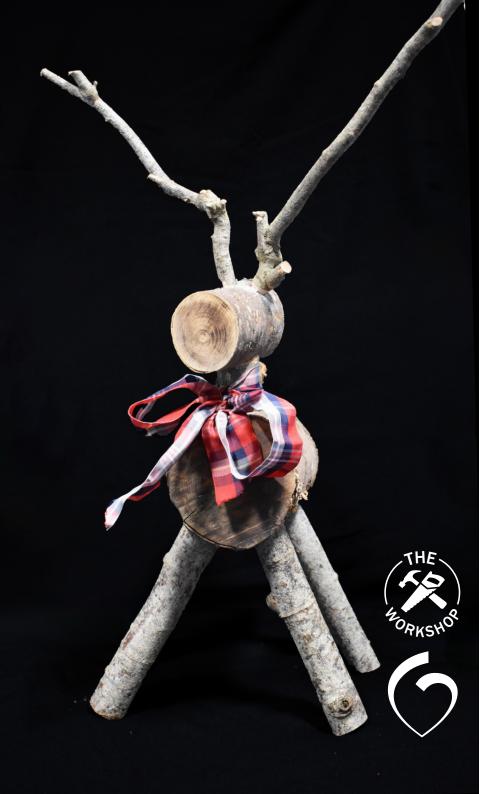

## FRIDAY 6TH DECEMBER 9:30AM - 11:00AM

In this hands-on workshop you'll spend the morning creating your very own wooden reindeer, like the one shown in the picture.

You will use pre-cut wood and simple techniques to build and select different wood for the head, neck, body and legs. You will then have an array of materials to add those finishing touches. You will be fully supported through the whole process by our dedicated team in the DT department.